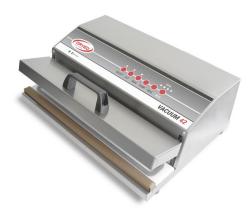

### DESCRIPTION

Vacuum 42 is a vacuum sealer with external suction characterized by compact dimensions, completely made of AISI304 stainless steel, fitted with a 420mm sealing bar with double resistance and 30 l/min (1,8 mc/h) self-lubricating piston pump. Suitable for packing of solid and dry products with use of channelled vacuum bags and liquid or crushing-sensitive products inside vacuum containers. For domestic and small business use.

### **FEATURES**

- Machine body and base in AISI304 stainless steel; upper and lower vacuum chamber in white high density polyethylene;
- Self-lubricating piston pump of 30 l/min (1.8 mc/h), maintenance-free;
- 420mm sealing bar with double 3.5mm welding resistance;
- Impurity filter to protect the vacuum pump, suction side;
- Automatic cycle start by lowering the upper lid; automatic opening at the end of the cycle by solenoid valve;
- Vacuum sensor for automatic run of the packaging cycle (sealing starts automatically when maximum vacuum is reached);
- Manual operating mode (manual sealing activation);
- Four adjustable sealing intensity levels;
- Suction tube and "Pump"-operating mode for vacuum packing inside rigid vacuum containers included.

SEALING BAR 420mm VACUUM PUMP 30 L/min SENSOR CONTROL