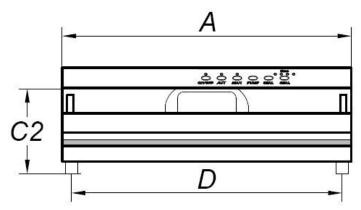

## **SPECIFICATIONS**

| Length of seal L1                                  | mm    | 420                           |
|----------------------------------------------------|-------|-------------------------------|
| Nominal pump speed                                 | L/min | 30                            |
| Power                                              | W     | 850                           |
| Electrical voltage/Frequency/Phases                | V/Hz  | 220-240V / 50-60Hz / 1Ph+N+PE |
| Current                                            | Α     | 3,7                           |
| Power cord and plug                                |       | 2 mt / Schuko                 |
| Housing materials                                  |       | Stainless steel (AISI304)     |
| Vacuum chamber materials                           |       | Polyethylene                  |
| Overall dimensions (AxBxC)                         | mm    | 470x323x172                   |
| Overall dimensions with operating machine (AxBxC1) | mm    | 470x323x194                   |
| Handle Height (C2)                                 | mm    | 138                           |
| Distance between supports (DxE)                    | mm    | 440x265                       |
| Net weight                                         | kg    | 12,5                          |
| Maximum vacuum bags width                          | mm    | 400                           |