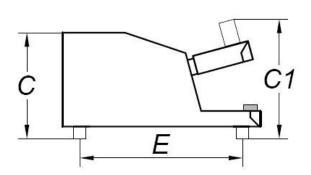

## **SPECIFICATIONS**

| Length of seal L1                                  | mm    | 420                           |
|----------------------------------------------------|-------|-------------------------------|
| Nominal pump speed                                 | L/min | 30                            |
| Power                                              | W     | 850                           |
| Electrical voltage/Frequency/Phases                | V/Hz  | 220-240V / 50-60Hz / 1Ph+N+PE |
| Current                                            | Α     | 3,7                           |
| Power cord and plug                                |       | 2 mt / Schuko                 |
| Housing materials                                  |       | Stainless steel (AISI304)     |
| Vacuum chamber materials                           |       | Polyethylene                  |
| Overall dimensions (AxBxC)                         | mm    | 470x323x172                   |
| Overall dimensions with operating machine (AxBxC1) | mm    | 470x323x194                   |
| Handle Height (C2)                                 | mm    | 138                           |
| Distance between supports (DxE)                    | mm    | 440x265                       |
| Net weight                                         | kg    | 12,5                          |
| Maximum vacuum bags width                          | mm    | 400                           |