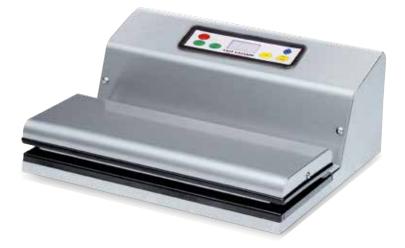

# FAST VACUUM

# The perfect connection between domestic and professional level

Fast Vacuum also features a frame made entirely of stainless steel. It is truly the ideal fast vacuum packing machine for both home and professional use and comes equipped with accessories that allow vacuum packing of liquids as well as solids thanks to special containers. It ensures a professional vacuum and the special LED control panel lets you see the precise vacuum and sealing level. Very robust, fast, automatic and easy to use, these are just some of the advantages of Fast Vacuum

#### Technical data

- > Bodywork: stainless steel
- > Size: 360x300x150h mm
- > Vacuum pump: 11 lt/min self-lubricating
- > Sealing bars: 310 mm
- > Weight: 8 kg
- > Max power absorption: 450 W
- > Power grid voltage: 230V 50/60Hz