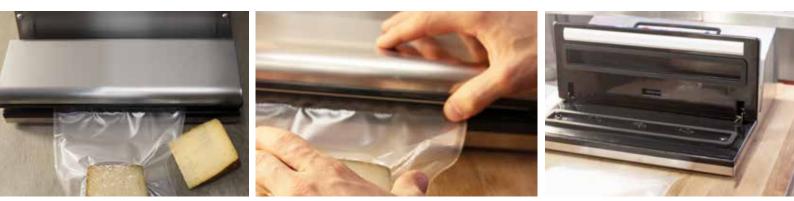

# The perfect connection between domestic and professional level

Fast Vacuum also features a frame made entirely of stainless steel. It is truly the ideal fast vacuum packing machine for both home and professional use and comes equipped with accessories that allow vacuum packing of liquids as well as solids thanks to special containers. It ensures a professional vacuum and the special LED control panel lets you see the precise vacuum and sealing level. Very robust, fast, automatic and easy to use, these are just some of the advantages of Fast Vacuum

**Packing methods** 

Sealing only

Vacuum

#### Technical data

- > Bodywork: stainless steel
- > Size: 360x300x150h mm
- > Vacuum pump: 11 lt/min self-lubricating
- > Sealing bars: 310 mm
- > Weight: 8 kg
- > Max power absorption: 450 W
- > Power grid voltage: 230V 50/60Hz