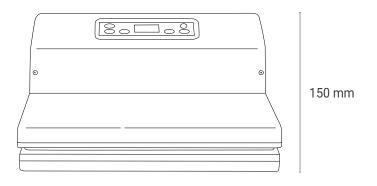

#### Technical data

- > Bodywork: stainless steel
- > Size: 360x300x150h mm
- > Vacuum pump: 11 lt/min self-lubricating
- > Sealing bars: 310 mm
- > Weight: 8 kg
- > Max power absorption: 450 W
- > Power grid voltage: 230V 50/60Hz

360 mm