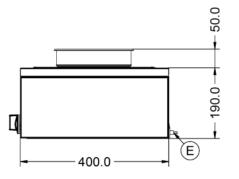

- Wet heat bain marie
- ldeal for holding foods for longer periods of time
- 2 x 4.5ltr round container with lids are included
- Plug and play for an easy installation

| Summary                                                                           |                                                                              | Power and Performance                                                |                  |
|-----------------------------------------------------------------------------------|------------------------------------------------------------------------------|----------------------------------------------------------------------|------------------|
| Brand<br>Range                                                                    | Lincat<br>Lynx 400                                                           | Total Power kW<br>IP Rating                                          | 0.50<br>IP23     |
| Power Type<br>Unit Type                                                           | Electric<br>Counter-top                                                      | Temperature Control                                                  | Mechanical       |
| Available in UK Only<br>UK Warranty<br>Export Warranty<br>GTIN                    | No 2 Years Parts and Labour Warranty Contact your local dealer 5056105101352 |                                                                      |                  |
| Key Specifications                                                                |                                                                              | Capacity                                                             |                  |
| Pot Type<br>Type of Heat                                                          | Round pot<br>Wet/Dry                                                         | Capacity Litres                                                      | 2 x 4.5          |
| Weights and Dimensions                                                            |                                                                              | Supply Connections                                                   |                  |
| Unit Height (External) mm<br>Unit Width (External) mm<br>Unit Depth (External) mm | 240<br>565<br>400                                                            | Requires Installation<br>Requires Electrical Supply<br>UK 3 Pin Plug | No<br>Yes<br>Yes |
| Net Weight Kg                                                                     | 13                                                                           | Requires Hardwiring Electrical Supply Rating Watts                   | No<br>500        |
|                                                                                   |                                                                              | Single Phase Amps Single Phase Voltage                               | 2.2<br>230       |
| Shipping                                                                          |                                                                              |                                                                      |                  |
| Packed Weight Kg                                                                  | 14.3                                                                         |                                                                      |                  |
| Packed Height cm<br>Packed Width cm                                               | 49.5<br>70                                                                   |                                                                      |                  |

## **Technical Picture**