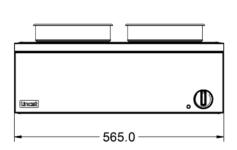

- Wet heat bain marie
- ldeal for holding foods for longer periods of time
- 2 x 4.5ltr round container with lids are included
- Plug and play for an easy installation

| Summary                                                                           |                                                                              | Power and Performance                                                |                  |
|-----------------------------------------------------------------------------------|------------------------------------------------------------------------------|----------------------------------------------------------------------|------------------|
| Brand<br>Range                                                                    | Lincat<br>Lynx 400                                                           | Total Power kW<br>IP Rating                                          | 0.50<br>IP23     |
| Power Type<br>Unit Type                                                           | Electric<br>Counter-top                                                      | Temperature Control                                                  | Mechanical       |
| Available in UK Only<br>UK Warranty<br>Export Warranty<br>GTIN                    | No 2 Years Parts and Labour Warranty Contact your local dealer 5056105101352 |                                                                      |                  |
| Key Specifications                                                                |                                                                              | Capacity                                                             |                  |
| Pot Type<br>Type of Heat                                                          | Round pot<br>Wet/Dry                                                         | Capacity Litres                                                      | 2 x 4.5          |
| Weights and Dimensions                                                            |                                                                              | Supply Connections                                                   |                  |
| Unit Height (External) mm<br>Unit Width (External) mm<br>Unit Depth (External) mm | 240<br>565<br>400                                                            | Requires Installation<br>Requires Electrical Supply<br>UK 3 Pin Plug | No<br>Yes<br>Yes |
| Net Weight Kg                                                                     | 13                                                                           | Requires Hardwiring Electrical Supply Rating Watts                   | No<br>500        |
|                                                                                   |                                                                              | Single Phase Amps Single Phase Voltage                               | 2.2<br>230       |
| Shipping                                                                          |                                                                              |                                                                      |                  |
| Packed Weight Kg                                                                  | 14.3                                                                         |                                                                      |                  |
| Packed Height cm<br>Packed Width cm                                               | 49.5<br>70                                                                   |                                                                      |                  |

## **Technical Picture**