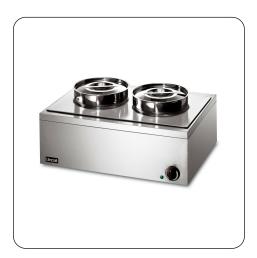

## **lincat**

LRB2W - Lincat Lynx 400 Electric Counter-top Bain Marie - Wet Heat - inc. 2 x Round Pots - W 565 mm -0.5 kW Keep your sauces, soups and gravy at the ideal serving temperature with the Lynx 400 Wet Heat Bain Marie which comes with  $2\times4.5$  litre round container and lids.

- Wet heat bain marie
- ldeal for holding foods for longer periods of time
- 2 x 4.5ltr round container with lids are included
- Plug and play for an easy installation

| Summary                                                                           |                                                                              | Power and Performance                                                |                  |
|-----------------------------------------------------------------------------------|------------------------------------------------------------------------------|----------------------------------------------------------------------|------------------|
| Brand<br>Range                                                                    | Lincat<br>Lynx 400                                                           | Total Power kW<br>IP Rating                                          | 0.50<br>IP23     |
| Power Type<br>Unit Type                                                           | Electric<br>Counter-top                                                      | Temperature Control                                                  | Mechanical       |
| Available in UK Only<br>UK Warranty<br>Export Warranty<br>GTIN                    | No 2 Years Parts and Labour Warranty Contact your local dealer 5056105101352 |                                                                      |                  |
| Key Specifications                                                                |                                                                              | Capacity                                                             |                  |
| Pot Type<br>Type of Heat                                                          | Round pot<br>Wet/Dry                                                         | Capacity Litres                                                      | 2 x 4.5          |
| Weights and Dimensions                                                            |                                                                              | Supply Connections                                                   |                  |
| Unit Height (External) mm<br>Unit Width (External) mm<br>Unit Depth (External) mm | 240<br>565<br>400                                                            | Requires Installation<br>Requires Electrical Supply<br>UK 3 Pin Plug | No<br>Yes<br>Yes |
| Net Weight Kg                                                                     | 13                                                                           | Requires Hardwiring Electrical Supply Rating Watts                   | No<br>500        |
|                                                                                   |                                                                              | Single Phase Amps Single Phase Voltage                               | 2.2<br>230       |
| Shipping                                                                          |                                                                              |                                                                      |                  |
| Packed Weight Kg                                                                  | 14.3                                                                         |                                                                      |                  |
| Packed Height cm<br>Packed Width cm                                               | 49.5<br>70                                                                   |                                                                      |                  |