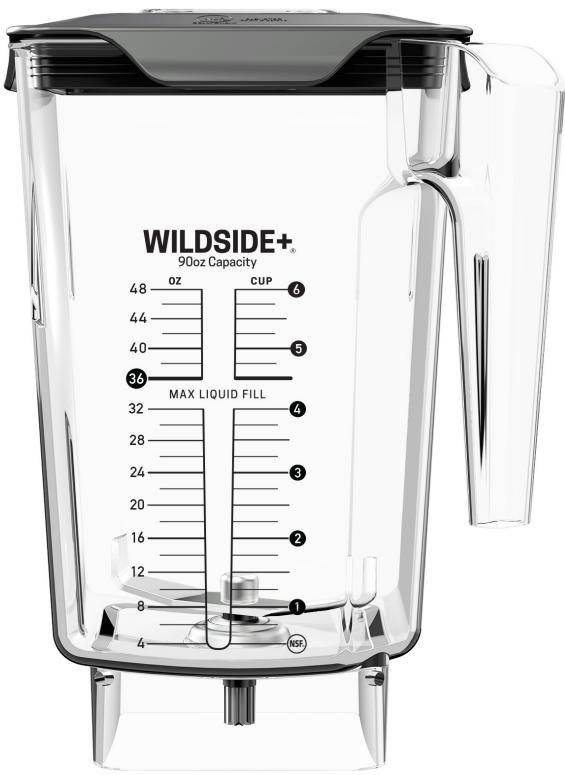

## A FIVE-SIDED REVOLUTION

An exclusive, patented square design with a fifth side and large capacity produces thicker, faster blending and shorter customer wait times. It's extra-wide base, along with a more aggressive blade nearly 4 inches long, has helped the WildSide+ jar to raise the bar in the commercial blending category.

## **NSF APPROVED**

| SAFE AND STRONG | Made from durable Tritan $\ensuremath{^{\text{TM}}}$ . These jars were built to last. |
|-----------------|---------------------------------------------------------------------------------------|
| CUSTOMIZE       | Custom jar graphics, label your jars, add your logo.                                  |
| VERSATILITY     | Blend smoothies, soups, frozen drinks, etc. Keeps your menu offering fresh.           |